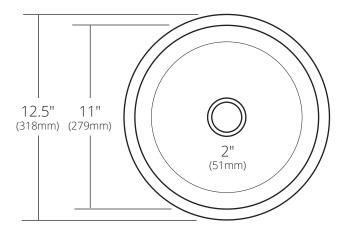

# **PRODUCT DETAILS**

- 12.5" x 7" OD (318mm x 178mm)
- 11" x 6.5" ID (279mm x 165mm)
- Hand hammered 16 gauge recycled copper
- 2" (51mm) drain opening