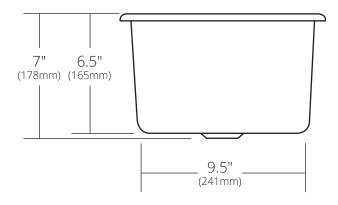

# **PRODUCT DETAILS**

- 12.5" x 7" OD (318mm x 178mm)
- 11" x 6.5" ID (279mm x 165mm)
- Hand hammered 16 gauge recycled copper
- 2" (51mm) drain opening